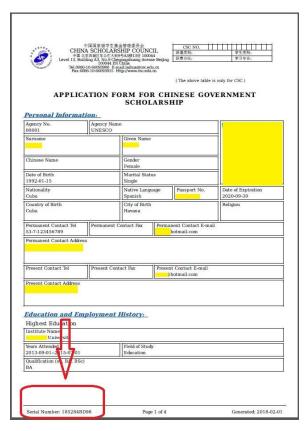

- (i) Application Form for Chinese Government Scholarship in Chinese or English (the form can be generated and downloaded directly after completing the online application)
- (ii) Notarized photocopies of highest diploma: Prospective diploma winners must submit official proof of student status notarized by their current schools. Documents in languages other than Chinese or English must be attached with notarized Chinese or English translation.
- (iii) Academic transcripts: transcripts in languages other than Chinese or English must be attached with notarized Chinese or English translation.
- (iv) A Study Plan or Research Proposal (at least 500 words in Chinese or English) for the study or research to be undertaken in China.
- (v) Two Recommendation Letters: Applicants must submit two letters of recommendation in Chinese or English from the professors or associate professors familiar with the work of the applicants.
- (vi) The form of Certificate of Language Proficiency stamped and/or signed by a competent authority to prove the applicant has sufficient language knowledge to attend the courses of study. (See the form of Certificate of Language Proficiency in the annexes)
- (vii) A photocopy of Foreign Physical Examination Form completed in English (the applicant should keep the original copy). The physical examination must cover all the items listed in the Foreign Physical Examination Form. Incomplete records or those without the signature of the attending physician, the official stamp of the hospital or a sealed photograph, or those without the signature of the applicants are invalid. Please select the appropriate time to take physical examination, as the result is valid for 6 month. (See Foreign Physical Examination Form in the annexes)

Hard copies of application documents are not required any more from this year and it is mandatory for each nominated candidate to submit his/her application in the online application system. The corresponding Serial Number of online applications should be indicated when the candidatures are submitted to UNESCO.