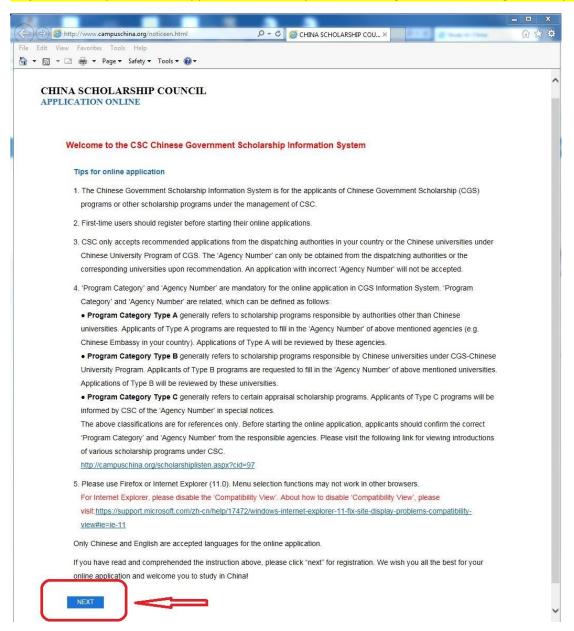

#### C. PROCEDURES FOR THE SUBMISSION OF APPLICATIONS

Only the applications endorsed by the relevant Government body (the National Commission for UNESCO) are receivable by UNESCO.

Eligible applicants, after receiving the endorsement of the National Commissions for UNESCO of their home countries, must **submit their applications in the online application system** on the official website of China Scholarship Council (<a href="http://www.csc.edu.cn/studyinchina/noticeen.html">http://www.csc.edu.cn/studyinchina/noticeen.html</a>) by 25 March 2018 at the latest with the following mandatory documents: