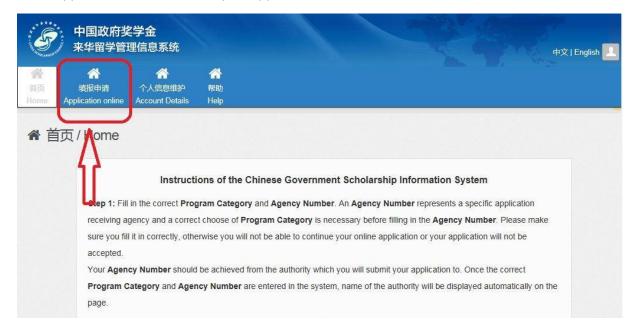

#### C. PROCEDURES FOR THE SUBMISSION OF APPLICATIONS

Only the applications endorsed by the relevant Government body (the National Commission for UNESCO) are receivable by UNESCO.

Eligible applicants, after receiving the endorsement of the National Commissions for UNESCO of their home countries, must **submit their applications in the online application system** on the official website of China Scholarship Council (<a href="http://www.csc.edu.cn/studyinchina/noticeen.html">http://www.csc.edu.cn/studyinchina/noticeen.html</a>) by 25 March 2018 at the latest with the following mandatory documents:

Applicants must submit all the mandatory documents mentioned above in the online application system (Program Category: Type A; Agency Number: 00001).