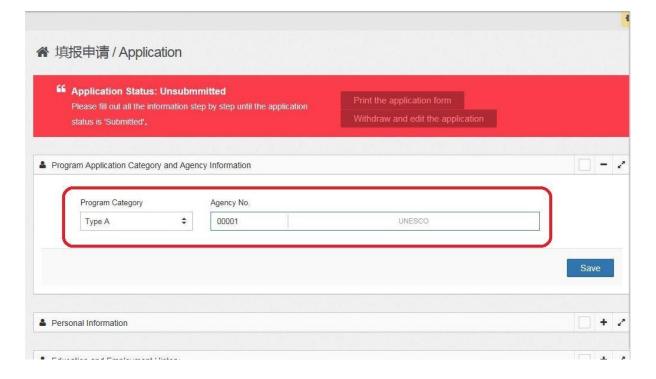

Applicants must submit all the mandatory documents mentioned above in the online application system (Program Category: Type A; Agency Number: 00001).