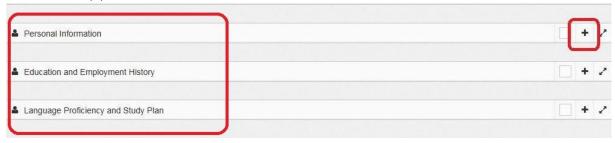

- (i) Application Form for Chinese Government Scholarship in Chinese or English (the form can be generated and downloaded directly after completing the online application)
- (ii) Notarized photocopies of highest diploma: Prospective diploma winners must submit official proof of student status notarized by their current schools. Documents in languages other than Chinese or English must be attached with notarized Chinese or English translation.
- (iii) Academic transcripts: transcripts in languages other than Chinese or English must be attached with notarized Chinese or English translation.
- (iv) A Study Plan or Research Proposal (at least 500 words in Chinese or English) for the study or research to be undertaken in China.
- (v) Two Recommendation Letters: Applicants must submit two letters of recommendation in Chinese or English from the professors or associate professors familiar with the work of the applicants.
- (vi) The form of Certificate of Language Proficiency stamped and/or signed by a competent authority to prove the applicant has sufficient language knowledge to attend the courses of study. (See the form of Certificate of Language Proficiency in the annexes)
- (vii) A photocopy of Foreign Physical Examination Form completed in English (the applicant should keep the original copy). The physical examination must cover all the items listed in the Foreign Physical Examination Form. Incomplete records or those without the signature of the attending physician, the official stamp of the hospital or a sealed photograph, or those without the signature of the applicants are invalid. Please select the appropriate time to take physical examination, as the result is valid for 6 month. (See Foreign Physical Examination Form in the annexes)