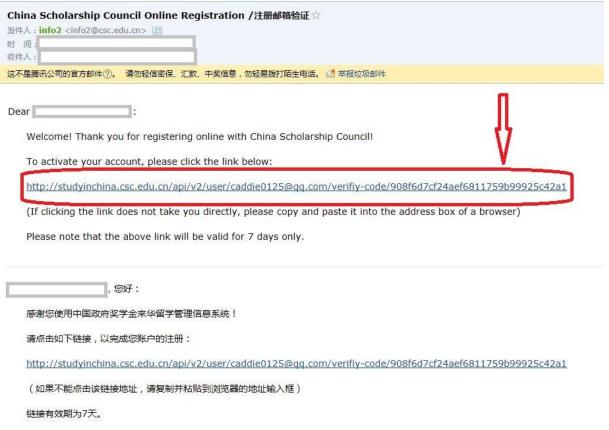

#### C. PROCEDURES FOR THE SUBMISSION OF APPLICATIONS

Only the applications endorsed by the relevant Government body (the National Commission for UNESCO) are receivable by UNESCO.

Eligible applicants, after receiving the endorsement of the National Commissions for UNESCO of their home countries, must **submit their applications in the online application system** on the official website of China Scholarship Council (<a href="http://www.csc.edu.cn/studyinchina/noticeen.html">http://www.csc.edu.cn/studyinchina/noticeen.html</a>) by 25 March 2018 at the latest with the following mandatory documents: