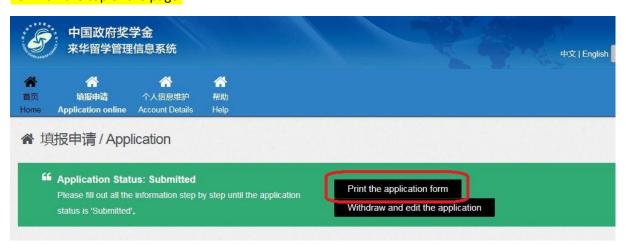

- (i) Application Form for Chinese Government Scholarship in Chinese or English (the form can be generated and downloaded directly after completing the online application)
- (ii) Notarized photocopies of highest diploma: Prospective diploma winners must submit official proof of student status notarized by their current schools. Documents in languages other than Chinese or English must be attached with notarized Chinese or English translation.
- (iii) Academic transcripts: transcripts in languages other than Chinese or English must be attached with notarized Chinese or English translation.
- (iv) A Study Plan or Research Proposal (at least 500 words in Chinese or English) for the study or research to be undertaken in China.
- (v) Two Recommendation Letters: Applicants must submit two letters of recommendation in Chinese or English from the professors or associate professors familiar with the work of the applicants.
- (vi) The form of Certificate of Language Proficiency stamped and/or signed by a competent authority to prove the applicant has sufficient language knowledge to attend the courses of study. (See the form of Certificate of Language Proficiency in the annexes)
- (vii) A photocopy of Foreign Physical Examination Form completed in English (the applicant should keep the original copy). The physical examination must cover all the items listed in the Foreign Physical Examination Form. Incomplete records or those without the signature of the attending physician, the official stamp of the hospital or a sealed photograph, or those without the signature of the applicants are invalid. Please select the appropriate time to take physical examination, as the result is valid for 6 month. (See Foreign Physical Examination Form in the annexes)

Hard copies of application documents are not required any more from this year and it is mandatory for each nominated candidate to submit his/her application in the online application system. The corresponding Serial Number of online applications should be indicated when the candidatures are submitted to UNESCO.