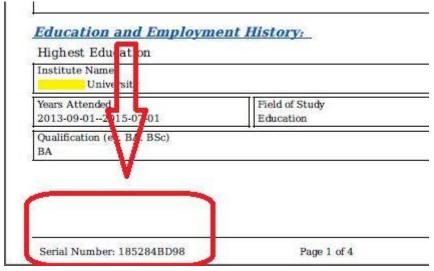

- (i) Application Form for Chinese Government Scholarship in Chinese or English (the form can be generated and downloaded directly after completing the online application)
- (ii) Notarized photocopies of highest diploma: Prospective diploma winners must submit official proof of student status notarized by their current schools. Documents in languages other than Chinese or English must be attached with notarized Chinese or English translation.
- (iii) Academic transcripts: transcripts in languages other than Chinese or English must be attached with notarized Chinese or English translation.
- (iv) A Study Plan or Research Proposal (at least 500 words in Chinese or English) for the study or research to be undertaken in China.
- (v) Two Recommendation Letters: Applicants must submit two letters of recommendation in Chinese or English from the professors or associate professors familiar with the work of the applicants.
- (vi) The form of Certificate of Language Proficiency stamped and/or signed by a competent authority to prove the applicant has sufficient language knowledge to attend the courses of study. (See the form of Certificate of Language Proficiency in the annexes)
- (vii) A photocopy of Foreign Physical Examination Form completed in English (the applicant should keep the original copy). The physical examination must cover all the items listed in the Foreign Physical Examination Form. Incomplete records or those without the signature of the attending physician, the official stamp of the hospital or a sealed photograph, or those without the signature of the applicants are invalid. Please select the appropriate time to take physical examination, as the result is valid for 6 month. (See Foreign Physical Examination Form in the annexes)

Hard copies of application documents are not required any more from this year and it is mandatory for each nominated candidate to submit his/her application in the online application system. The corresponding Serial Number of online applications should be indicated when the candidatures are submitted to UNESCO.