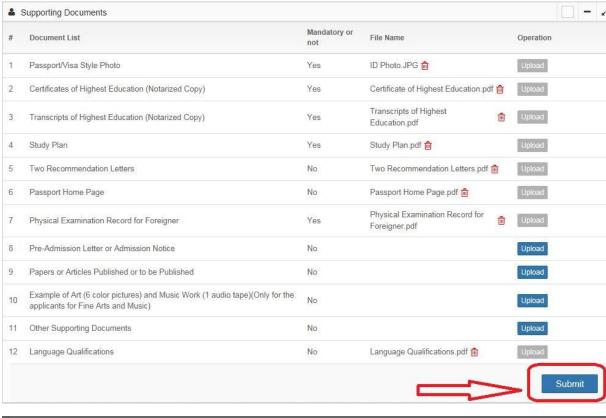

#### C. PROCEDURES FOR THE SUBMISSION OF APPLICATIONS

Only the applications endorsed by the relevant Government body (the National Commission for UNESCO) are receivable by UNESCO.

Eligible applicants, after receiving the endorsement of the National Commissions for UNESCO of their home countries, must **submit their applications in the online application system** on the official website of China Scholarship Council (<a href="http://www.csc.edu.cn/studyinchina/noticeen.html">http://www.csc.edu.cn/studyinchina/noticeen.html</a>) by 25 March 2018 at the latest with the following mandatory documents:

- (i) Application Form for Chinese Government Scholarship in Chinese or English (the form can be generated and downloaded directly after completing the online application)
- (ii) Notarized photocopies of highest diploma: Prospective diploma winners must submit official proof of student status notarized by their current schools. Documents in languages other than Chinese or English must be attached with notarized Chinese or English translation.
- (iii) Academic transcripts: transcripts in languages other than Chinese or English must be attached with notarized Chinese or English translation.
- (iv) A Study Plan or Research Proposal (at least 500 words in Chinese or English) for the study or research to be undertaken in China.
- (v) Two Recommendation Letters: Applicants must submit two letters of recommendation in Chinese or English from the professors or associate professors familiar with the work of the applicants.
- (vi) The form of Certificate of Language Proficiency stamped and/or signed by a competent authority to prove the applicant has sufficient language knowledge to attend the courses of study. (See the form of Certificate of Language Proficiency in the annexes)
- (vii) A photocopy of Foreign Physical Examination Form completed in English (the applicant should keep the original copy). The physical examination must cover all the items listed in the Foreign Physical Examination Form. Incomplete records or those without the signature of the attending physician, the official stamp of the hospital or a sealed photograph, or those without the signature of the applicants are invalid. Please select the appropriate time to take physical examination, as the result is valid for 6 month. (See Foreign Physical Examination Form in the annexes)

Applicants shall also submit the following documents if applicable

- (viii) Pre-admission Letter from designated Chinese university.
- (ix) Valid language qualification certificate (e.g. HSK certificate, IELTS or TOEFL report)
- (x) Applicants for music studies are requested to submit a CD of their own works. Applicants for fine arts programmes must submit a CD of their own works, which include two sketches, two color paintings, and two other works.
- (xi) Applicants under the age of 18 should submit the valid documents of their legal guardians in China.

Applicants must submit all the mandatory documents mentioned above in the online application system (Program Category: Type A; Agency Number: 00001).