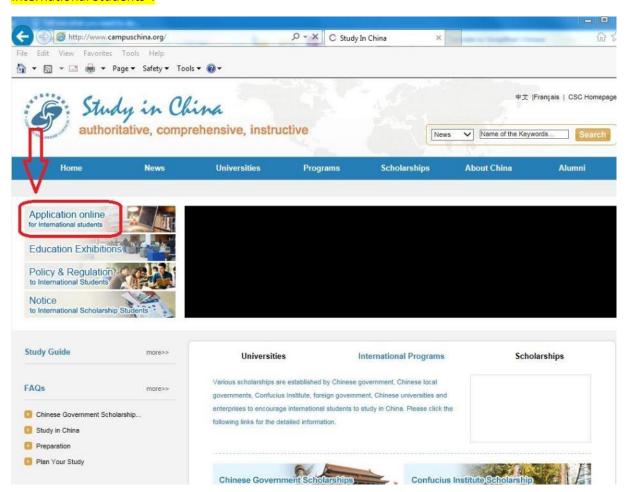

#### C. PROCEDURES FOR THE SUBMISSION OF APPLICATIONS

Only the applications endorsed by the relevant Government body (the National Commission for UNESCO) are receivable by UNESCO.

Eligible applicants, after receiving the endorsement of the National Commissions for UNESCO of their home countries, must **submit their applications in the online application system** on the official website of China Scholarship Council (<a href="http://www.csc.edu.cn/studyinchina/noticeen.html">http://www.csc.edu.cn/studyinchina/noticeen.html</a>) by 25 March 2018 at the latest with the following mandatory documents: